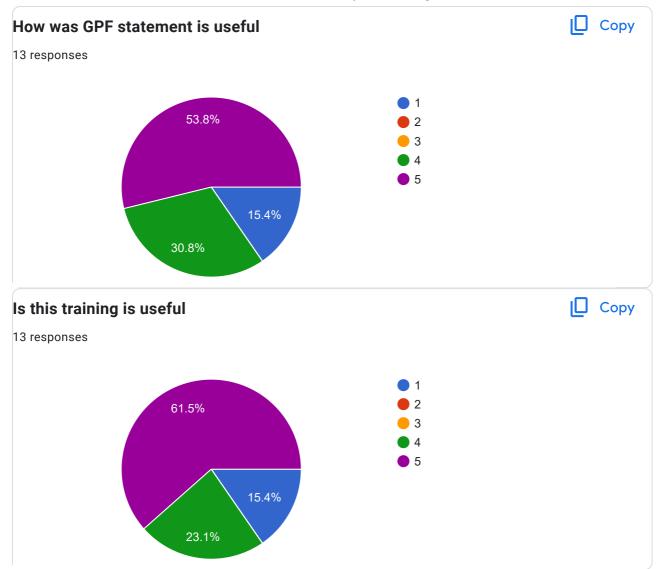

https://docs.google.com/forms/d/1Qkaz8-x9JGBRbKi9\_w76PmdcmKbVrHutPatHsaaeuIo/viewanalytics





## Suggestions for Improvement

13 responses

Training should be groupwise with one computer and resource person for each group

We could not do any practical work due to internet problem . Could have been better would good internet access.

It will be more useful for executive staffs if this type of training conducted for one week or so

The training was excellent with the vast knowledge of the resource persons. But sorry, in some cases one can operate successfully only if some of the important subject like leave updations and the pay fixations could be done timely from the division and make them flexible for each and every body to operate from the own macine. My personal rating for today's training is 10/10. Thank you for everything.

If group wise training with computer can be condu