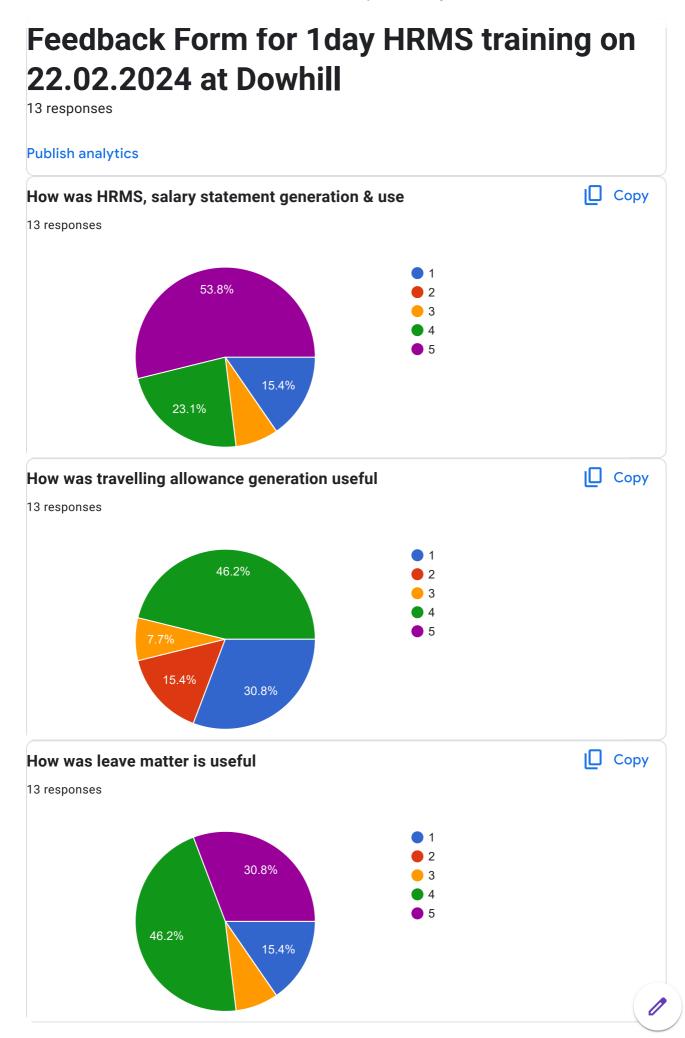

https://docs.google.com/forms/d/1Qkaz8-x9JGBRbKi9\_w76PmdcmKbVrHutPatHsaaeuIo/viewanalytics





## Suggestions for Improvement

13 responses

Training should be groupwise with one computer and resource person for each group

We could not do any practical work due to internet problem . Could have been better would good internet access.

It will be more useful for executive staffs if this type of training conducted for one week or so

The training was excellent with the vast knowledge of the resource persons. But sorry, in some cases one can operate successfully only if some of the important subject like leave updations and the pay fixations could be done timely from the division and make them flexible for each and every body to operate from the own macine. My personal rating for today's